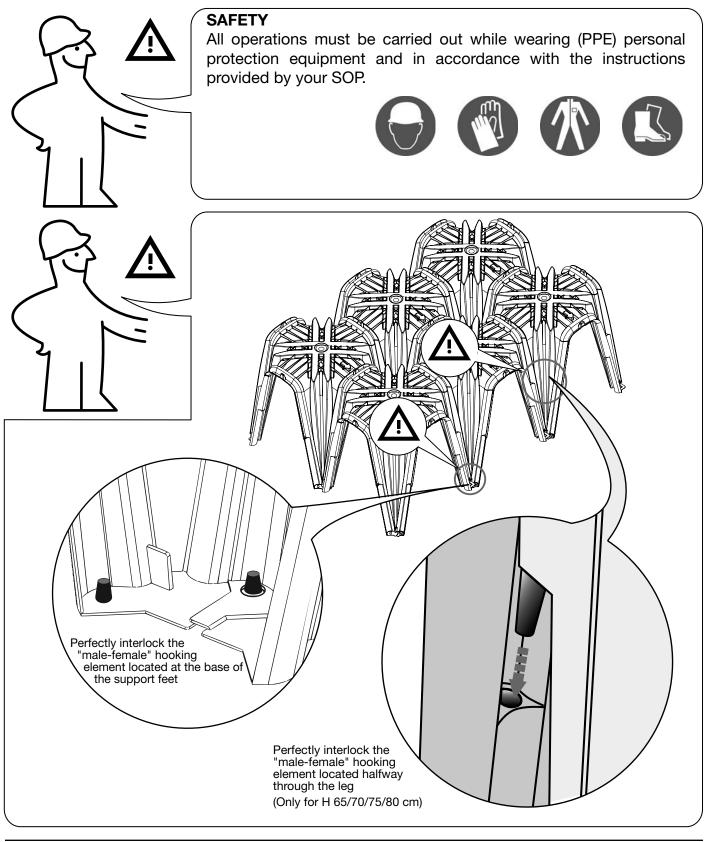

## **INSTRUCTIONS FOR USE**

The workers are required to act with due diligence and to carry out the work in a workmanlike manner. Although not specifically mentioned in this document, the regulations in force (Technical Standards, Guidelines, Regulations,...) must always been observed.

Compliance with the following instructions enables the realization of the structure properly and in compliance with safety procedures. Follow them carefully.

Tel. +39 0422 2083 - Fax +39 0422 800234 export@daliform.com - www.daliform.com Via Serenissima, 30 - 31040 Gorgo al Monticano (TV) - Italy